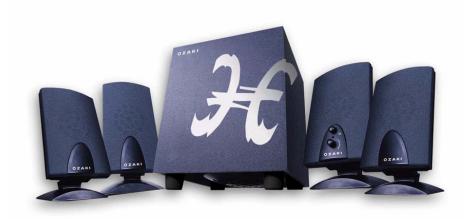

4 Satellite Speakers & 1 Subwoofer

### **SATELLITE SPEAKERS**

Driver(per satellite): 2.25"
Dimensions:W85xH155xD60mm

### **SUBWOOFER**

Driver: 4"

Dimensions:W180xH218xD180mm

**Total system output 23W RMS-**Wherever you are within this 10 square meter, you can truly experience the sound effect of the game, music and film.

**4.1 channel surround sound-**Independent 4 channels output / input effect, you are entering into another world.

**Wooden subwoofer-**The vibration of wooden subwoofer allows you to get a better sound effect in music, games and movies.

**Comply with the game rule-**Support EAX<sup>™</sup> and Microsoft<sup>™</sup> DirectSound<sup>™</sup> 3D.